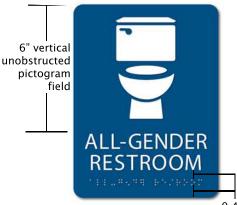

#### Pictogram

Field height of 6"

Characters and braille cannot be in the same field

Must have text descriptions located directly below the pictogram

0.405" minimum distance from braille and any other raised elements