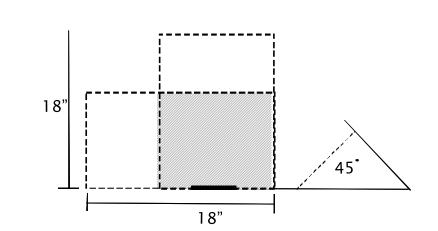

## Installation

Baseline of lowest characters must be 48" minimum and 60" maximum from the floor or ground

Locate along side latch side of door

Clear floor space of 18" x 18" minimum clear space centered on tactile characters, (Should not intersect the arch of the door swing)