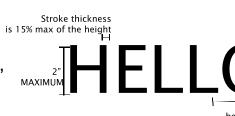

#### CHARACTERS

MUST BE UPPERCASE 1/32" Depth

Sans Serif. No italic, oblique, script, highly decorative, or anything else unsual

Minimum of 1/8" between the two closest points of character

Must be 3/8" from all borders

Located directly below Pictogram (If applicable)

Minimum character height 3/8" maximum 2"

Width must be between 55% and 110%

of the height